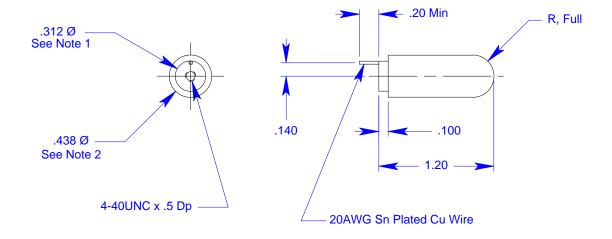

## Notes:

- Core Material: Delrin, Natural
  Overmold Material: Macromelt, Black
  Includes #4-40UNC x .5" Long Fillister Head Screw

THIS DRAWING IS THE PROPERTY OF CCI, INC AND IS FURNISHED SUBJECT TO RETURN ON DEMAND. RECIPIENT AGREES NOT TO DISCLOSE OR REPRODUCE ALL OR PART OF THIS DRAWING OR ITS CONTENTS IN ANY WAY DETRIMENTAL TO CCI'S INTERESTS.